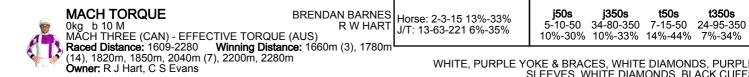

Raced Distance: 1609-2270 Winning Distance: 1740m (5), 2270m Owner: Boots Properties Racing Pty Ltd (Mgr: M W Boots)

С

PURPLE, RED CENTRE STRIPE, WHITE SEAMS, PURPLE SLEEVES, RED STRIPE, RED CUFFS

| <b>CarPM/s</b><br>\$1,694 | <b>12mPM/s</b><br>\$1,431 | <b>API</b><br>1.4 | <b>RTC/km</b><br>19/32.922 | RDistTC<br>4           | DLS<br>7         | <b>DLW</b><br>140 | <b>DOD</b><br>0 | <b>Car</b><br>6-4-24<br>25%-42% | <b>12m</b><br>4-3-20<br>20%-35% | <b>Crs</b><br>0-3-11<br>0%-27% | <b>Dist</b><br>0-2-4<br>0%-50% | ClockW<br>0-3-13<br>0%-23% | AClockW<br>6-1-11<br>55%-64% |
|---------------------------|---------------------------|-------------------|----------------------------|------------------------|------------------|-------------------|-----------------|---------------------------------|---------------------------------|--------------------------------|--------------------------------|----------------------------|------------------------------|
| G1                        | G2                        | G3                | LR                         | FU                     | 2U               | 3U                | Firm            | Good                            | Soft                            | Heavy                          | AW                             | Turf                       |                              |
| -                         | -                         | -                 | 0-0-1<br>0%-0%             | 2-0-2<br>100%-<br>100% | 1-0-2<br>50%-50% | 1-1-2<br>50%-100% | -               | -                               | -                               | -                              | 6-4-24<br>25%-42%              | -                          |                              |