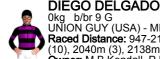

| 9.                 |                         | Raced Dista<br>1660m (3), 1 | FONZI<br>DELIGHT (USA<br>nce: 947-2200<br>1720m, 2138m<br>r De Lil Trust ( | ) <b>Winning</b><br>າ (2) | g Distance:        | LAYNE DW<br>G F DW<br>947m, 1609m, |                 | Horse: 4-2-13 3<br>J/T: 79-163-662<br>BLACK, | WHITE YO                       | <b>j50s</b><br>3-13-50<br>6%-32%<br>DKE & BRAC<br>WAISTBAND | ES, BLACK                       | 8%-38%                      | ED PIPING &                  |
|--------------------|-------------------------|-----------------------------|----------------------------------------------------------------------------|---------------------------|--------------------|------------------------------------|-----------------|----------------------------------------------|--------------------------------|-------------------------------------------------------------|---------------------------------|-----------------------------|------------------------------|
| CarPM/s<br>\$1,251 | <b>12mPM/s</b><br>\$308 | <b>API</b><br>0.3           | <b>RTC/km</b> 10/17.059                                                    | RDistTC<br>4              | <b>DLS</b><br>35   | <b>DLW</b><br>399                  | <b>DOD</b><br>0 | <b>Car</b><br>8-8-40<br>20%-40%              | <b>12m</b><br>0-1-10<br>0%-10% | <b>Crs</b><br>5-2-27<br>19%-26%                             | <b>Dist</b><br>2-0-9<br>22%-22% | ClockW<br>5-3-28<br>18%-29% | AClockW<br>3-5-12<br>25%-67% |
| G1                 | G2                      | G3                          | LR<br>-                                                                    | <b>FU</b><br>0-3-3        | <b>2U</b><br>1-0-3 | <b>3U</b><br>1-0-3                 | Firm            |                                              | Soft                           | Heavy                                                       | AW<br>8-8-40                    | Turf<br>-                   | 2370-0770                    |