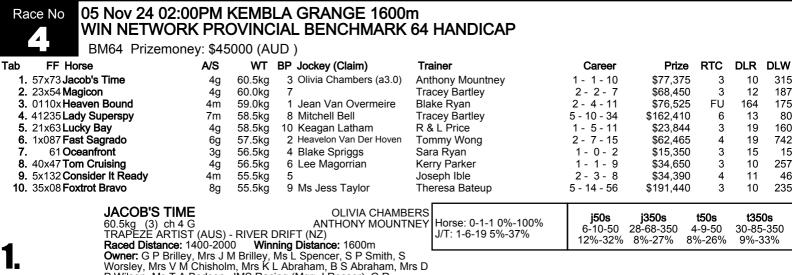

ng Winners 01-01-04 Rail +9m 1100m-W/Post, +7m Remainder Track Direction Clockwise Gear Change [Blinkers] Winner Smashing Time 58 (5) Second Media World 57 (1) Third Interjection 58 (3) Settled 6th 800m 6th Turn 5th
- 3rd of 7 9/04/2024 KEMBLA GRANGE Margin 6.8 Lengths Distance 1200m SOT H RST MDN Race CANADIAN CLUB 2YO MAIDEN PLATE Prize \$42,000 API 0 Race Time 1:13.63 Sec Time 36.38 (600) Sec Time Adj 2:31 Jockey Heavelon Van Der Hoven Weight 57.0 CD 57.0 BP 5 Odds 25-1 Prize Won \$3,900 Trainer Gary Portelli Ongoing Winners 00-00-02 Rail +7m Entire Track Direction Clockwise Gear Change [Blinkers] Winner Zeitung 55 (7) Second Catoggio 57 (4) Settled 6th 800m 6th Turn 7th

Failed favourite last start; Faces tougher here; [Blinkers]; Jockey riding well; Never won on wet ground; ;

Trial



P Wilson, Ms T A Bedson, JMS Racing (Mgr: J Rosser), G R McSweeney, Mrs E A Seear, T A Jensen, B R Hindmarsh, N A C Walker, L Pavlovic, Ms K L Barugh, Mrs R Simpson & J A Simpson

ORANGE, BLACK SASH, DIAMOND ARMBANDS, HOOPED CAP

| CarPM/s | 12mPM/s | API   | RTC/km | RDistTC | DLS     | DLW   | DOD  | Car     | 12m     | Crs    | Dist    | ClockW  | AClockW |
|---------|---------|-------|--------|---------|---------|-------|------|---------|---------|--------|---------|---------|---------|
| \$7,738 | \$7.738 | 7.7   | 3/2.8  | 0       | 10      | 315   | 4    | 1-1-10  | 1-1-10  | 0-1-2  | 1-0-4   | 1-1-10  | -       |
| * ,     | , ,     |       |        |         |         |       |      | 10%-20% | 10%-20% | 0%-50% | 25%-25% | 10%-20% |         |
| G1      | G2      | G3    | LR