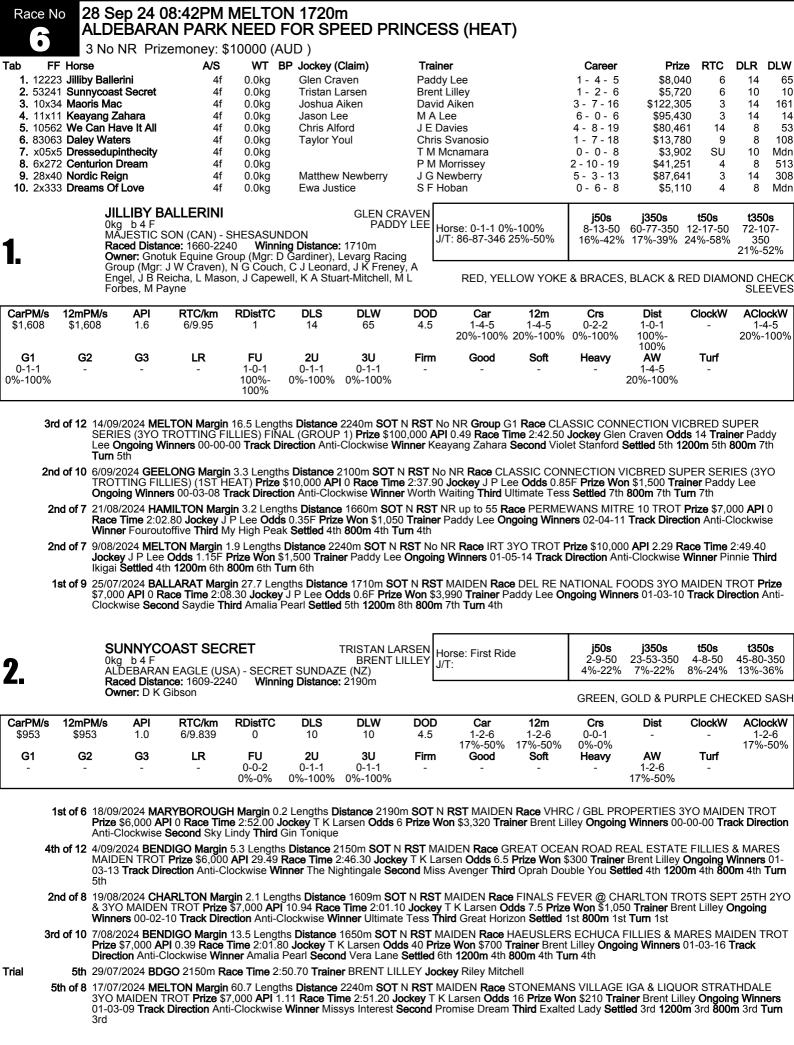

# **RACING**<sup>®</sup>SPORTS<sup>™</sup>

Owner: K M Parry

Race No

28 Sep 24 05:59PM MELTON 2240m

# Feature Form

| 1                                                                                                                     |                                                                                                                           |                                                                                              | STATE P<br>9 Prizemor                                                    |                                                                                                                                                                                                                                                                |                                                                                                                  |                                                                                                                            |                                                                                     |                                                                                                                                                      |                                                                      |                                                                                                                                                                                                                                        |                                                                                                                                             |                                                                                                               |                                                                            |                                                                                     |
|-----------------------------------------------------------------------------------------------------------------------|---------------------------------------------------------------------------------------------------------------------------|----------------------------------------------------------------------------------------------|--------------------------------------------------------------------------|----------------------------------------------------------------------------------------------------------------------------------------------------------------------------------------------------------------------------------------------------------------|------------------------------------------------------------------------------------------------------------------|----------------------------------------------------------------------------------------------------------------------------|-------------------------------------------------------------------------------------|------------------------------------------------------------------------------------------------------------------------------------------------------|----------------------------------------------------------------------|----------------------------------------------------------------------------------------------------------------------------------------------------------------------------------------------------------------------------------------|---------------------------------------------------------------------------------------------------------------------------------------------|---------------------------------------------------------------------------------------------------------------|----------------------------------------------------------------------------|-------------------------------------------------------------------------------------|
| 1. 26600<br>2. 57615<br>3. 99709<br>4. 93945<br>5. 1x434<br>6. 42116<br>7. 15x65<br>8. 40x77<br>9. 2x560<br>10. 2836x | Horse<br>Cool N<br>Steel R<br>Vulunte<br>Anothe<br>Triple V<br>El Bost<br>Master<br>Gipsy R<br>Young<br>Wotdid<br>My Ulti | ight<br>Ruler<br>Ser<br>Vinnies<br>ton<br>Remi<br>Princess<br>Bluey<br>Jusaaay<br>mate Skeet | A/S<br>5c<br>6r<br>6c<br>5r<br>4c<br>9c<br>7r<br>6n<br>5c<br>8c          | WT       g     0.0kg       h     0.0kg       g     0.0kg       g     0.0kg       g     0.0kg       g     0.0kg | BP Jockey<br>Kate Ga<br>James<br>Chris R<br>Ewa Ju<br>Nathan<br>Ewa Ju<br>Chris A<br>Greg S<br>Matthey<br>Michae | (Claim)<br>ath<br>Herbertson<br>comanidis<br>stice<br>Jack<br>stice<br>liford<br>ugars<br>w Craven<br>d Bellman<br>ackeray | Ashle<br>C Rc<br>J D J<br>G W:<br>K L 1<br>J E E<br>C T I<br>M J (<br>Char<br>M J 1 | Gath<br>eigh Herbertson<br>manidis<br>ustice                                                                                                         |                                                                      | $\begin{array}{c} \textbf{Career} \\ 4 - 14 - 38 \\ 4 - 6 - 21 \\ 5 - 5 - 24 \\ 8 - 12 - 50 \\ 4 - 7 - 17 \\ 15 - 24 - \\ 103 \\ 7 - 18 - 58 \\ 5 - 12 - 33 \\ 5 - 10 - 24 \\ 16 - 23 - 96 \\ 10 - 10 - 45 \\ 8 - 16 - 42 \end{array}$ | Prize<br>\$54,09<br>\$25,29<br>\$42,00<br>\$73,59<br>\$26,65<br>\$103,88<br>\$60,58<br>\$58,70<br>\$41,63<br>\$134,98<br>\$90,87<br>\$64,25 | 5   15     0   18     1   6     0   8     0   4     0   40     3   3     5   3     0   4     5   FU     0   7 | DLR<br>10<br>15<br>9<br>10<br>10<br>13<br>20<br>34<br>14<br>182<br>57<br>7 | DLW<br>70<br>26<br>385<br>227<br>144<br>20<br>297<br>351<br>147<br>234<br>134<br>19 |
| 1.                                                                                                                    |                                                                                                                           |                                                                                              | 6<br>OR (USA) - BL<br>t <b>tance:</b> 1200-2<br>95m                      |                                                                                                                                                                                                                                                                |                                                                                                                  | AND                                                                                                                        | 720m,                                                                               | lorse: 3-12-31 <sup>-</sup><br>/T: 1205-1422-<br>4%<br>ROYAL BLUE, <sup>v</sup>                                                                      | 4875 25%-                                                            | 16%-40%                                                                                                                                                                                                                                | <b>j350s</b><br>55-80-350<br>16%-39%<br>H, WHITE SL                                                                                         | 10%-30%                                                                                                       | 13%-                                                                       | -350<br>38%                                                                         |
| CarPM/s<br>\$1,424<br>G1<br>-                                                                                         | <b>12mPM</b><br>\$1,451<br><b>G2</b><br>-                                                                                 |                                                                                              | RTC/km<br>15/27.1<br>LR<br>-                                             | <b>RDistTC</b><br>5<br><b>FU</b><br>0-1-3<br>0%-33%                                                                                                                                                                                                            | 10<br><b>2U</b><br>1-1-3                                                                                         | DLW<br>70<br>3U<br>1-0-3<br>33%-33%                                                                                        | DOD<br>0.5<br>Firm                                                                  | Car<br>4-14-38<br>11%-48%<br>Good                                                                                                                    | <b>12m</b><br>2-7-24<br>8%-37%<br><b>Soft</b><br>-                   | Crs<br>1-6-22<br>5%-32%<br>Heavy                                                                                                                                                                                                       | Dist<br>1-5-16<br>6%-37%<br>AW<br>4-14-38<br>11%-48%                                                                                        | ClockW<br>-<br>Turf<br>-                                                                                      | 4-1-                                                                       | <b>ockW</b><br>4-38<br>-48%                                                         |
|                                                                                                                       | S<br>0(<br>of 12 7/<br>G<br>O                                                                                             | ILVER PAC<br>0-00 <b>Track  </b><br>/09/2024 <b>MI</b><br>iELDINGS)                          | E <b>Prize</b> \$20,0<br>Direction Anti-<br>ELTON Margir<br>(2ND SEMI-FI | Ŭ0 <b>API</b> 0 <b>Ra</b><br>Clockwise <b>V</b><br>1 21.3 Lengt<br>INAL) <b>Prize</b>                                                                                                                                                                          | iče Time 2:30<br>Vinner Twisti<br>ths Distance<br>\$20,000 API                                                   | 6.40 Jockey<br>ing By Secor<br>2240m SOT<br>0.23 Race                                                                      | Jordan Le<br>nd Major B<br>N RST No<br>Fime 2:38.4                                  | No NR <b>Race</b> VI<br>edham <b>Odds</b> 33<br>ert <b>Third</b> Classi<br>o NR <b>Race</b> RIDI<br>40 <b>Jockey</b> Jorda<br>puie <b>Second</b> Ga  | B <b>Prize Won</b><br>c Mission <b>S</b><br>E HIGH VIC<br>an Leedhan | ettled 8th 12<br>BRED SUP<br>Odds 80 P                                                                                                                                                                                                 | e <b>r</b> Àndy Gath<br><b>00m</b> 9th <b>800</b> i<br>ER SERIES (<br><b>rize Won</b> \$40                                                  | Ongoing<br>m 9th Tur<br>4YO ENT<br>0 Trainer                                                                  | Winner<br>n 10th<br>TRES &<br>Andy Q                                       | s 00-<br>Sath                                                                       |
|                                                                                                                       | G<br><b>W</b><br>81                                                                                                       | ELDINGS)<br><b>/inners</b> 01-0<br>th <b>Turn</b> 8th                                        | (2ND HEAT) <b> </b><br>)5-18 <b>Track Di</b>                             | Prize \$10,00<br>rection Anti-                                                                                                                                                                                                                                 | 00 API 0 Rac<br>-Clockwise V                                                                                     | <b>e Time</b> 2:43.<br><b>Vinner</b> Keaya                                                                                 | 60 <b>Jockey</b><br>ang Tokyo                                                       | lo NR <b>Race</b> RII<br>Kate Gath <b>Odo</b><br>Second Blazing                                                                                      | <b>ls</b> 100 <b>Prize</b><br>Home <b>Thi</b> i                      | Won \$200<br>d My Uncle                                                                                                                                                                                                                | Frainer Andy<br>Stan Settled                                                                                                                | Gath Ong<br>8th 1200n                                                                                         | joing<br>n 8th <b>8</b>                                                    | 00m                                                                                 |
|                                                                                                                       | 2:<br>B<br>of 10 3/<br>A                                                                                                  | :02.30 <b>Jock</b><br>and Wagon<br>/08/2024 <b>MI</b><br><b>PI</b> 0.52 <b>Rac</b>           | ey Kate Gath (<br>Second Lottie<br>ELTON Margir<br>& Time 2:02.0         | Odds 6 Přiz<br>e Moon Thir<br>n 1.9 Length<br>0 Jockey Ka                                                                                                                                                                                                      | e Won \$200<br>d Spirit Of Pe<br>is Distance 1<br>ate Gath Odo                                                   | Trainer Andy<br>earl Settled 7<br>720m SOT 1<br>ds 8.5 Prize V                                                             | y Gath <b>On</b> g<br>th <b>1200m</b><br>N <b>RST</b> 0W<br><b>Won</b> \$2,25       | up to 80 <b>Race</b><br>going Winners (<br>8th <b>800m</b> 8th T<br>/15 0K stake <b>R</b> a<br>0 <b>Trainer</b> Andy<br><b>n</b> 3rd <b>Turn</b> 4th | 00-02-16 <b>Tr</b><br><b>urn</b> 8th<br><b>ace</b> HIP PO            | ack Directior                                                                                                                                                                                                                          | Anti-Clockw                                                                                                                                 | ise <b>Winne</b><br>ACE <b>Prize</b>                                                                          | <b>r</b> Tiger<br>\$15,00                                                  | 00                                                                                  |
| 2.                                                                                                                    |                                                                                                                           | STEEL I<br>Okg b 6 H<br>ROCK N F<br>Raced Dis<br>(2), 2180m                                  | H<br>ROLL HEAVEN<br>Mance: 1609-2                                        | N (USA) - UI<br>240 <b>Win</b> i                                                                                                                                                                                                                               | LTIMATE CO                                                                                                       | HERBE<br>C (NZ)                                                                                                            | HLEIGH<br>RTSON 4<br>100m                                                           | Horse: 3-5-17 18<br>/T: 162-297-11:<br>0%                                                                                                            | 43 14%-                                                              | <b>j50s</b><br>11-8-50<br>22%-38%                                                                                                                                                                                                      | 350<br>25%-54%                                                                                                                              | <b>t50s</b><br>10-11-50<br>20%-42%                                                                            | 12%-:                                                                      | -350<br>37%                                                                         |