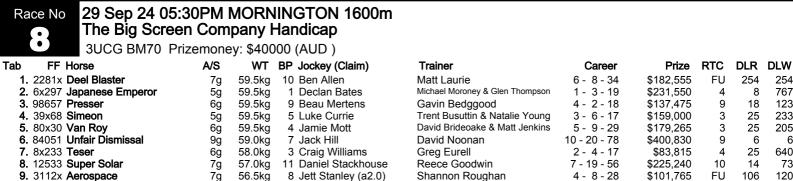

52 (1) Settled 1st 1200m 2nd 800m 2nd Turn 5th
- 9th of 13 25/05/2024 RANDWICK Margin 10.2 Lengths Distance 2000m SOT S RST BM88 Race PF CIVIL EQUIPMENT HANDICAP Prize \$160,000 API 2.32 Race Time 2:04.50 Sec Time 37.22 (600) Sec Time Adj 1.05 Jockey Jaden Lloyd Weight 57.5 CD 57.5 BP 2 Odds 8-1 Prize Won \$3,500 Trainer M, W & J Hawkes Ongoing Winners 00-02-10 Rail +8m 900m-W/Post; +5m Remainder Track Direction Clockwise Gear Change [Blinkers, Visors] Winner Golden Path 57 (12) Second Father's Day 53.5 (6) Third Toesonthenose 52.5 (3) Settled 9th 1200m 10th 800m 10th Turn 10th

Running 3U; Not sighted in recent starts; Blinkers AGAIN [Blinkers]; Won over this distance; Up 400m in distance; Winning jockey on; Not won in the last 347 days; Suited by better draw; Prefers Firm Footing; 8yo;



4g 56.5kg 10. 0x0x6 Bulawayo 6 Nadia Daniels (a4.0) 5g 56.5kg 2 Sheridan Clarke (a2.0) 11. 97x06 Frank Express DEEL BLASTER

59.5kg (10) b 7 G DUNDEEL (NZ) - BUCKLEBURY (NZ) Raced Distance: 1200-2040

Trial

0-1-2 0%-50%

0-1-2

0%-50%

0-0-1

0%-0%

**BEN ALLEN** MATT LAURIE Horse: First Ride J/T: 11-13-43 26%-56% Winning Distance: 1400m, 1409m,

Tony Rosolini

Pat Carey & Harris Walker

j50s j350s t50s t350s 53-88-350 13-12-50 7-12-50 59-113-15%-40% 26%-50% 350 14%-38% 17%-49%

\$45,150

\$54,975

SU

1-3-19 5%-21%

3

6

381

399

23

10

1600m (2), 2025m (2)

Owner: Carringbush Park Synd (M Laurie), Dusty 4 Racing (J Vawdrey), Uput (A Allsop), P & Mrs J Mustica, D & Mrs L Mustica, M White, T Blore, S Ridgway, K Grossek, S & Mrs A Cameron, D & Mrs C Campbell, Prof R Harbridge, S Troun