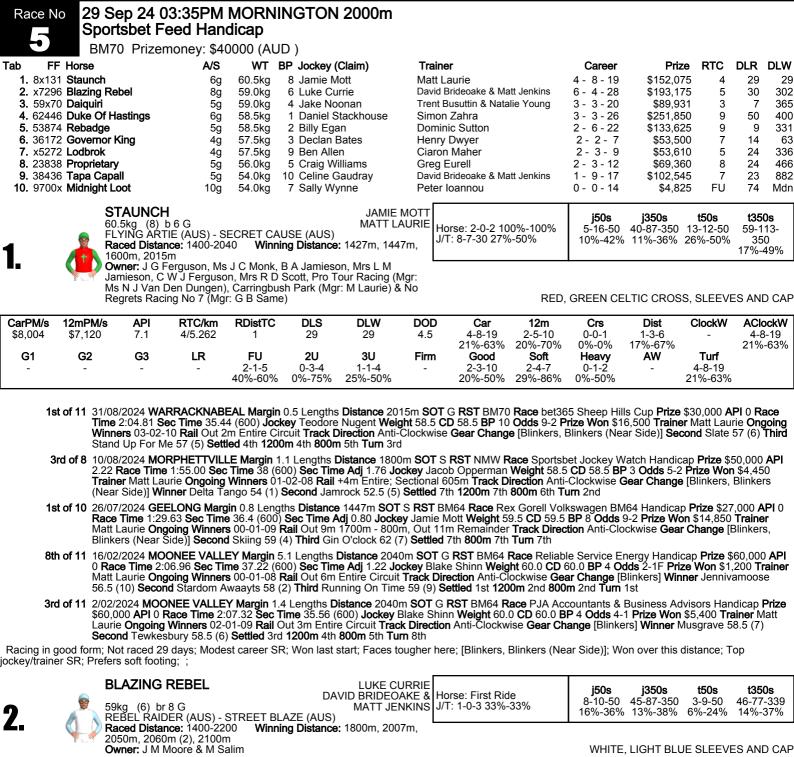

## Feature Form

|                                    |                                                                                                                                                                                                                                        | 4 01:15PM<br>Signs Hand                                                                                                                                                                                                                                                                                                             |                                                                                                                                                                                                                                 | INGTON                                                                                                                                                                                                                                                                                    | 1200m                                                                                                                                                                                                                                                                                   |                                                                                                                                                                                |                                                                                                                                                                                                                                                                                   |                                                                                                                                                                                                                                         |                                                                                                                                                                                      |                                                                                                                                                                                                                                                                                                                          |                                                                                                                                                                                                    |                                                                                                                                                                          |                                                                 |
|------------------------------------|----------------------------------------------------------------------------------------------------------------------------------------------------------------------------------------------------------------------------------------|-------------------------------------------------------------------------------------------------------------------------------------------------------------------------------------------------------------------------------------------------------------------------------------------------------------------------------------|---------------------------------------------------------------------------------------------------------------------------------------------------------------------------------------------------------------------------------|-------------------------------------------------------------------------------------------------------------------------------------------------------------------------------------------------------------------------------------------------------------------------------------------|-----------------------------------------------------------------------------------------------------------------------------------------------------------------------------------------------------------------------------------------------------------------------------------------|--------------------------------------------------------------------------------------------------------------------------------------------------------------------------------|-----------------------------------------------------------------------------------------------------------------------------------------------------------------------------------------------------------------------------------------------------------------------------------|-----------------------------------------------------------------------------------------------------------------------------------------------------------------------------------------------------------------------------------------|--------------------------------------------------------------------------------------------------------------------------------------------------------------------------------------|--------------------------------------------------------------------------------------------------------------------------------------------------------------------------------------------------------------------------------------------------------------------------------------------------------------------------|----------------------------------------------------------------------------------------------------------------------------------------------------------------------------------------------------|--------------------------------------------------------------------------------------------------------------------------------------------------------------------------|-----------------------------------------------------------------|
|                                    | •                                                                                                                                                                                                                                      | Prizemoney:                                                                                                                                                                                                                                                                                                                         | •                                                                                                                                                                                                                               |                                                                                                                                                                                                                                                                                           |                                                                                                                                                                                                                                                                                         |                                                                                                                                                                                |                                                                                                                                                                                                                                                                                   |                                                                                                                                                                                                                                         |                                                                                                                                                                                      |                                                                                                                                                                                                                                                                                                                          |                                                                                                                                                                                                    |                                                                                                                                                                          |                                                                 |
| Tab FF Ho                          |                                                                                                                                                                                                                                        | A/S                                                                                                                                                                                                                                                                                                                                 |                                                                                                                                                                                                                                 | BP Jockey (                                                                                                                                                                                                                                                                               | Claim)                                                                                                                                                                                                                                                                                  | Trair                                                                                                                                                                          | er                                                                                                                                                                                                                                                                                |                                                                                                                                                                                                                                         | Career                                                                                                                                                                               | Prize                                                                                                                                                                                                                                                                                                                    | RTC                                                                                                                                                                                                | DLR                                                                                                                                                                      | DLW                                                             |
| <b>1.</b> 586x0 Gir<br>2. 1145x Sa | l<br>ufiana<br>sy Toronado<br>nishing<br>bble<br>eiza<br>eiza<br>ssy Jenni<br>eet 'N' Spicy<br><i>r</i> ie May                                                                                                                         | 5<br>5<br>4<br>4<br>4<br>4<br>4<br>4<br>4<br>5<br>5<br>6<br>5<br>5                                                                                                                                                                                                                                                                  | 64.0kg<br>61.0kg<br>59.0kg<br>59.0kg<br>58.5kg<br>58.5kg<br>58.5kg<br>58.5kg<br>58.5kg<br>58.0kg<br>56.5kg                                                                                                                      | 1 Jett Star<br>2 Sally Wy<br>6 Zac Spa<br>7 Beau Me<br>10 Jake No<br>8 Daniel S<br>5 Declan E<br>9 Luke Car<br>4 Ms Carle                                                                                                                                                                 | lley (a2.0)<br>nne<br>ertens<br>onan<br>tackhouse<br>Bates<br>twright (a2.0)                                                                                                                                                                                                            | Leon<br>Adan<br>Jasoi<br>Chris<br>D & C<br>Cliff E<br>Ben,<br>Lyn T<br>Shea                                                                                                    | & Troy Corste<br>h Hanley<br>h Warren<br>Waller<br>C Feek<br>Brown<br>Will & Jd Haye<br>olson & Leonia<br>Eden<br>Laurie                                                                                                                                                          | s                                                                                                                                                                                                                                       | $\begin{array}{c} 4 - 3 - 18 \\ 2 - 0 - 5 \\ 1 - 2 - 3 \\ 1 - 1 - 3 \\ 2 - 0 - 9 \\ 1 - 2 - 5 \\ 1 - 1 - 3 \\ 3 - 6 - 24 \\ 4 - 6 - 29 \\ 1 - 9 - 19 \end{array}$                    | \$141,573<br>\$40,600<br>\$25,744<br>\$17,711<br>\$65,750<br>\$28,444<br>\$56,629<br>\$86,399<br>\$121,573<br>\$73,050                                                                                                                                                                                                   | 5         SU           0         FU           0         FU           0         FU           0         FU           0         SU           5         SU           5         8           5         5 | 15<br>106<br>10<br>130<br>79<br>23<br>22<br>23<br>10<br>15                                                                                                               | 205<br>147<br>23<br>166<br>518<br>299<br>212<br>36<br>392<br>49 |
| 1. 🧔                               | Raced Di<br>1212m, 1<br>Owner: S<br>J A Leona<br>Feduniw,<br>Dick & Ma                                                                                                                                                                 | R (AUS) - CAVAL<br>stance: 1000-140<br>300m<br>P Morrissy, Mrs<br>ard, P Johnson, S<br>J W Jarrett, R &<br>orrissy Racing (M                                                                                                                                                                                                        | 00 Winr<br>R J Morris<br>S J Bobber<br>C Legh Ra                                                                                                                                                                                | E (AUS)<br>ning Distance<br>ssy, M D Step<br>men, D Sutto<br>acing Pty Ltd                                                                                                                                                                                                                | 1200m (2),<br>henson, B L F<br>n, S Chappell<br>(Mgr: R P Leg                                                                                                                                                                                                                           | rstens    <br>J<br>Riddle,<br>I, T T<br>gh),                                                                                                                                   | lorse: First Rid<br>/T: 2-4-11 18%<br>NAVY BLUE, (                                                                                                                                                                                                                                | -54%                                                                                                                                                                                                                                    | <b>j50s</b><br>3-11-50<br>6%-28%<br>TNING BOL                                                                                                                                        | 5%-26% <sup>-</sup>                                                                                                                                                                                                                                                                                                      | 14%-38%                                                                                                                                                                                            | 16%-                                                                                                                                                                     | -350<br>37%                                                     |
|                                    | (Mgr: J G                                                                                                                                                                                                                              | Sawford)                                                                                                                                                                                                                                                                                                                            |                                                                                                                                                                                                                                 |                                                                                                                                                                                                                                                                                           |                                                                                                                                                                                                                                                                                         |                                                                                                                                                                                |                                                                                                                                                                                                                                                                                   |                                                                                                                                                                                                                                         |                                                                                                                                                                                      |                                                                                                                                                                                                                                                                                                                          |                                                                                                                                                                                                    | GOL                                                                                                                                                                      | D CAP                                                           |
| \$7,865 \$8                        | 1PM/s API<br>,844 8.8<br>32 G3<br>                                                                                                                                                                                                     | SU/1.2                                                                                                                                                                                                                                                                                                                              | <b>RDistTC</b><br>1<br><b>FU</b><br>1-0-4<br>25%-25%                                                                                                                                                                            | 15<br><b>2U</b><br>2-0-3                                                                                                                                                                                                                                                                  | DLW<br>205<br><b>3U</b><br>1-0-3<br>33%-33%                                                                                                                                                                                                                                             | DOD<br>4.5<br>Firm                                                                                                                                                             | Car<br>4-3-18<br>22%-39%<br>Good<br>3-3-14<br>21%-42%                                                                                                                                                                                                                             | <b>12m</b><br>2-1-8<br>25%-37%<br><b>Soft</b><br>1-0-4<br>25%-25%                                                                                                                                                                       | Crs<br>-<br>Heavy<br>-                                                                                                                                                               | Dist<br>3-0-7<br>43%-43%<br>AW<br>-                                                                                                                                                                                                                                                                                      | ClockW<br>-<br>Turf<br>4-3-18<br>22%-39%                                                                                                                                                           | 4-3<br>22%                                                                                                                                                               | <b>ockW</b><br>3-18<br>-39%                                     |
| 6th of 1<br>8th of 1<br>5th of 1   | 1.07 Race T<br>Corstens Or<br>[Blinkers] Wi<br>0 11/05/2024<br>1:26.98 Sec<br>Ongoing Wil<br>Stride 55.5 (<br>3 13/04/2024<br>Race Time 1<br>Trainer Leor<br>Brazen Lady<br>0 30/03/2024<br>0 Race Time<br>Trainer Leor<br>Senegalia 5 | MORPHETTVILL<br>ime 1:08.85 Sec<br>agoing Winners 0<br>inner Zebella 55.<br>CAULFIELD Mar<br>Time 35.22 (600<br>nners 01-04-10 R<br>5) Third Brazen I<br>BENDIGO Margin<br>1:16.70 Sec Time<br>a & Troy Corstens<br>y 56.5 (2) Second<br>FLEMINGTON M<br>e 1:03.41 Sec Tin<br>a & Troy Corstens<br>3 (4) Second Len<br>IOONEE VALLE | E Margin :<br>Time 0 (60<br>0-00-03 R<br>5 (9) Seco<br>gin 4.8 Len<br>) Jockey J<br>sail True E<br>Lady 57.5<br>n 4.2 Leng<br>0 34.9 (600<br>s Ongoing<br>Intrepid E<br>largin 3.7 I<br>ne 33.16 (0<br>s Ongoing<br>npicka 58.3 | 2.9 Lengths E<br>00) Jockey Lia<br>ail +11m 1201<br>and Plus Fours-<br>ngths Distance<br>lordan Childs<br>ntire Circuit T<br>(3) Settled 4th<br>ths Distance<br>b) Sec Time A<br>Winners 01-(1)<br>Eagle 60 (7) T<br>Lengths Dista<br>600) Sec Time<br>Winners 02-(1)<br>5 (9) Third Eith | Distance 1200<br>am Riordan W<br>Dm-W/Post; +<br>s 58.5 (1) Thir<br>e 1400m SO<br>Weight 58.0 (<br>rack Direction<br>n 1200m 3rd {<br>1300m SOT (<br>dj 0.50 Jocke<br>dj 0.50 Jocke<br>dj 0.50 Jocke<br>dj 1.36 Joc<br>nce 1100m S<br>e Adj 1.36 Joc<br>01-07 Rail Tru<br>her Oar 54 (8 | Veight 57<br>8m Ren<br>rd Lumbo<br>r S RST<br>CD 58.00<br>1 Anti-Cli<br>300m 2n<br>3 RST B<br>y Jaylah<br>e Entire<br>mpulse {<br>0 OT G R<br>Ckey Dec<br>e Entire<br>e Entire | G RST 1MW-L'<br>7.5 CD 57.5 BF<br>nainder; Sectio<br>er Punk 59.5 (6<br>BM78 Race R<br>BP 8 Odds 12-<br>ockwise Gear (<br>d Turn 2nd<br>M70 Race Sm<br>Kennedy Weig<br>Circuit Track I<br>36 (3) Settled 3<br>ST OPEN Race<br>clan Bates Wei<br>Circuit Track I<br>2 and 800m 2nd | Y Race Den<br>9 4 Odds 13-<br>nal 611m Ti<br>5) Settled 6tl<br>od Griffiths I<br>1 Prize Woi<br>Change [Blir<br>artloans Ber<br>ght 60.5 CD<br>Direction Ant<br>rd 1200m 3<br>a Lexus Mel<br>ght 54.0 CD<br>Direction Ant<br>d Turn 2nd | 2 Prize Wor<br>rack Directio<br>h 800m 6th<br>Handicap Pr<br>h \$2,600 Tra<br>hkers] Winne<br>hdigo BM70<br>57.5 BP 6 C<br>ti-Clockwise<br>bourne Cup<br>54.0 BP 6 (<br>ti-Clockwise | ood Handicap<br>n \$1,100 <b>Trair</b><br>n Anti-Clockw<br><b>Furn</b> 5th<br><b>ize</b> \$130,000<br><b>iner</b> Leon & T<br><b>or</b> Fancify 54.5<br>Handicap <b>Pri</b><br><b>Odds</b> 7-2EF <b>Pi</b><br><b>Gear Change</b><br><b>Turn</b> 3rd<br>Tour Handica<br><b>Odds</b> 13-1 <b>Pri</b><br><b>Gear Change</b> | Prize \$55<br>er Leon 8<br>ise Gear<br>API 0 Ra<br>froy Corsi<br>(2) Secc<br>ze \$80,00<br>ize Won<br>[Blinkers<br>p Prize \$<br>ze Won \$<br>[Blinkers                                            | 5,000 <b>A</b><br>& Troy<br><b>Chang</b><br><b>ce Tim</b><br>tens<br><b>ond</b> In H<br>(0 <b>API</b><br>\$1,600<br>\$] <b>Winn</b><br>150,00<br>4,500<br>9] <b>Winn</b> | e<br>Her<br>1.66<br>er<br>0 API<br>er                           |
|                                    | 1:11.15 <b>Sec</b><br>Troy Corster<br>57.5 (2) <b>Thir</b>                                                                                                                                                                             | <b>Time</b> 36.45 (600<br>ns <b>Ongoing Winn</b><br>d Catahoula 58.5<br>er task than last                                                                                                                                                                                                                                           | ) Sec Time<br>ers 00-00-<br>5 (3) Settle                                                                                                                                                                                        | e Adj 2.45 Joe<br>05 Rail True<br>d 2nd 800m 2                                                                                                                                                                                                                                            | <b>ckey</b> Blake Sh<br>Entire Circuit<br>2nd <b>Turn</b> 2nd                                                                                                                                                                                                                           | ninn Wei<br>Track D                                                                                                                                                            | ght 60.0 CD 60<br>irection Anti-Cl                                                                                                                                                                                                                                                | 0.0 BP 1 Ode<br>ockwise Ge                                                                                                                                                                                                              | ds 8-15F Pri<br>ar Change [l                                                                                                                                                         | <b>ze Won</b> \$33,0<br>Blinkers] <b>Secc</b>                                                                                                                                                                                                                                                                            | 00 <b>Traine</b><br>nd Matria                                                                                                                                                                      | er Leon<br>arch Ro                                                                                                                                                       | &                                                               |
| 0                                  | <b>SAUFIA</b><br>61kg (2)                                                                                                                                                                                                              |                                                                                                                                                                                                                                                                                                                                     |                                                                                                                                                                                                                                 |                                                                                                                                                                                                                                                                                           | SALLY W<br>ADAM HA                                                                                                                                                                                                                                                                      | YNNE H<br>NLEY J                                                                                                                                                               | lorse: 2-0-4 50<br>/T: 7-11-95 7%                                                                                                                                                                                                                                                 | %-50%<br>-19%                                                                                                                                                                                                                           | <b>j50s</b><br>1-3-50<br>2%-8%                                                                                                                                                       | <b>j350s</b><br>14-38-350<br>4%-15%                                                                                                                                                                                                                                                                                      | <b>t50s</b><br>2-8-50<br>4%-20%                                                                                                                                                                    | <b>t35</b><br>9-21-<br>5%-1                                                                                                                                              | 182                                                             |