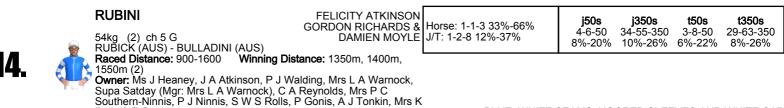

# **RACING**<sup>®</sup>SPORTS<sup>™</sup>

55.5 (3) Settled 5th 800m 4th Turn 4th