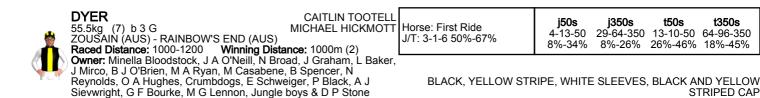

# **RACING**<sup>®</sup>SPORTS<sup>™</sup>

55.5 (3) Settled 5th 800m 4th Turn 4th