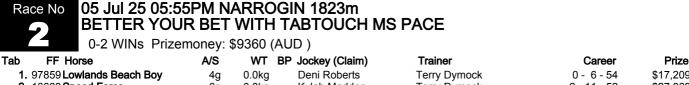

| LOWLANDS                            | BEACH | BOY   | DENI ROB         | BERTS           | i50s        | i350s    | t50s | t350 | s   |
|-------------------------------------|-------|-------|------------------|-----------------|-------------|----------|------|------|-----|
| <b>10.</b> 24045 <b>The Whizzer</b> | 4h    | 0.0kg | Trent Wheeler    | Peter Anderson  | 2 - 7 - 35  | \$20,433 | 23   | 11   | 64  |
| 9. 43575 Hughey                     | 5g    | 0.0kg | Tom Nally        | Michael Vlemmix | 2 - 5 - 40  | \$22,624 | 27   | 5    | 229 |
| 8. 91594 Diamond World              | 4m    | 0.0kg | Lauren Harper    | Jemma Hayman    | 2 - 7 - 26  | \$23,988 | 6    | 11   | 42  |
| 7. 02869 Eileenmay                  | 6m    | 0.0kg | Shannon Suvaljko | A J Penno       | 2 - 9 - 34  | \$24,577 | 11   | 14   | 173 |
| 6. 23847 Major Buzz                 | 5g    | 0.0kg | Lachlan Kennelly | J P Thornton    | 2 - 5 - 40  | \$18,471 | 15   | 8    | 203 |
| 5. 45650 Just A Happy Man           | 9g    | 0.0kg | Mitchell Miller  | Daryl Miller    | 2 - 6 - 66  | \$23,620 | 10   | 7    | 343 |
| 4. 82304 Alta King                  | 4h    | 0.0kg | Abbey Vidovich   | C A King        | 2 - 3 - 11  | \$14,600 | 6    | 1    | 166 |
| 3. 05572 Ginnivan                   | 5g    | 0.0kg | Kyle Harper      | Maryann White   | 1 - 4 - 14  | \$9,997  | 10   | 8    | 286 |
| <ol><li>16683 Speed Force</li></ol> | 6g    | 0.0kg | Kylah Madden     | Terry Dymock    | 2 - 11 - 52 | \$27,869 | 24   | 8    | 35  |
| 1. 97859 Lowlands Beach Boy         | 4g    | 0.0kg | Deni Roberts     | Terry Dymock    | 0 - 6 - 54  | \$17,209 | 37   | 5    | Mdn |