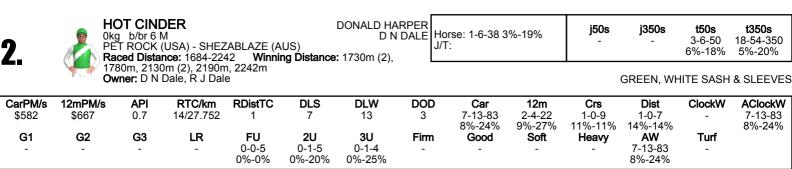

3rd of 8 22/06/2025 CENTRAL WHEATBELT Margin 0.3 Lengths Distance 2130m SOT N RST NR up to 39 Race YELBINI MS PACE Prize \$6,240 API 0.43 Race Time 2:43.60 Jockey L H Kennelly Odds 16 Prize Won \$543 Trainer J P Thornton Ongoing Winners 02-02-10 Track Direction Anti-Clockwise Winner Hot Cinder Second Ciao Babe