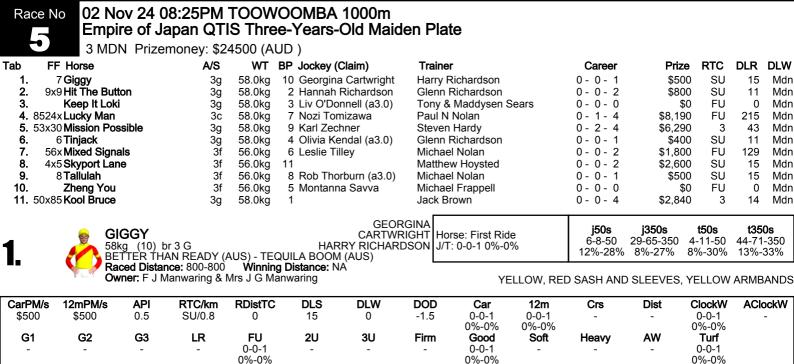

ewport Ongoing Winners 01-03-11 Rail True Track Direction Clockwise Winner Mr Media 57.5 (9) Second Edwards 60 (8) Third Gutho 60.5 (7) Settled 9th 800m 9th Turn 8th
- 3rd of 11 4/05/2024 BARCALDINE Margin 4 Lengths Distance 1000m SOT G RST MDN Race BARCALDINE WELDING WORKS / RAILWAY HOTEL Maiden Plate Prize \$17,000 API 0.61 Race Time 0:56.45 Sec Time 0 (600) Jockey Brendan Newport Weight 58.5 CD 58.5 BP 8 Odds 50-1 Prize Won \$1,820 Trainer Brendon Newport Ongoing Winners 04-03-17 Rail True Track Direction Clockwise Winner Shezajuke 58 (9) Second Parisian Rockstar 60.5 (1) Settled 9th 800m 9th Turn 8th

Not raced 4 months; [Winkers]; Poor SR over this distance; Down 400m in distance; Poor jockey/trainer SR; Still trying to break maiden status after 16 starts; Never won on wet ground; ;



7th of 9 18/10/2024 IPSWICH Margin 1.6 Lengths Distance 800m SOT G RST MDN Race BARRIER REEF POOLS QTIS Three-Years-Old Maiden Plate Prize \$30,000 API 0.93 Race Time 0:46.14 Sec Time 34.01 (600) Sec Time Adj 0.72 Jockey Dan Mc Gillivray Weight 58.0 CD 56.0 BP 7 Odds 10-1 Prize Won \$500 Trainer Harry Richardson Ongoing Winners 00-00-00 Rail Rail: +3m Entire . (Pent: 5.60) Track Direction Clockwise Gear Change Tongue Tie ON Winner Li'l Rex 58 (5) Second Click Click Boom 58 (6) Third Cheek To Cheek 56 (4) Turn 7th

1st 8/10/2024 TWIN 650m Race Time 0:38.97 Trainer HARRY RICHARDSON Jockey MONTANNA SAVVA BP 5

Good performance 7th-2L at first race start; [Tongue Tie]; Wide BP;

Trial

Trial

Trial

Trial

| 2 | DEFCON (AUS) - CARBOST (AUS)                                                  |