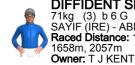

Race No

| DIFFIDENT SPIRIT (GB)<br>71kg (3) b 6 G<br>SAYIF (IRE) - ABBOTSFIELD (IRE)<br>Raced Distance: 1408-2057 Winning Distance |                 | Horse: 1-0-5 20%-20%<br>J/T: 1-2-24 4%-12% | <b>j50s</b><br>3-6-42<br>7%-21% | <b>j350s</b><br>3-6-42<br>7%-21% |
|--------------------------------------------------------------------------------------------------------------------------|-----------------|--------------------------------------------|---------------------------------|----------------------------------|
| 1658m. 2057m                                                                                                             | 142011, 100011, |                                            |                                 |                                  |

DENIM, SLEEVES, GRAY DIAMOND STRIPE, CAP

t50s

t350s

9-10-50 37-74-350 18%-38% 11%-32%

| CarPM/s | 12mPM/s | API | RTC/km  | RDistTC | DLS    | DLW     | DOD  | Car     | 12m     | Crs     | Dist   | ClockW  | AClockW |
|---------|---------|-----|---------|---------|--------|---------|------|---------|---------|---------|--------|---------|---------|
| \$1,020 | \$1,237 | 1.2 | 5/7.085 | 0       | 10     | 10      | -4   | 4-3-24  | 1-0-5   | 0-0-2   | 0-1-2  | 1-0-7   | 3-3-17  |
|         |         |     |         |         |        |         |      | 17%-29% | 20%-20% | 0%-0%   | 0%-50% | 14%-14% | 18%-36% |
| G1      | G2      | G3  | LR      | FU      | 2U     | 3U      | Firm | Good    | Soft    | Heavy   | AW     | Turf    |         |
| -       | -       | -   | -       | 2-0-6   | 0-1-5  | 1-0-4   | -    | 2-0-7   | 1-2-5   | 1-0-2   | 0-1-10 | 4-2-14  |         |
|         |         |     |         | 33%-33% | 0%-20% | 25%-25% |      | 29%-29% | 20%-60% | 50%-50% | 0%-10% | 29%-43% |         |