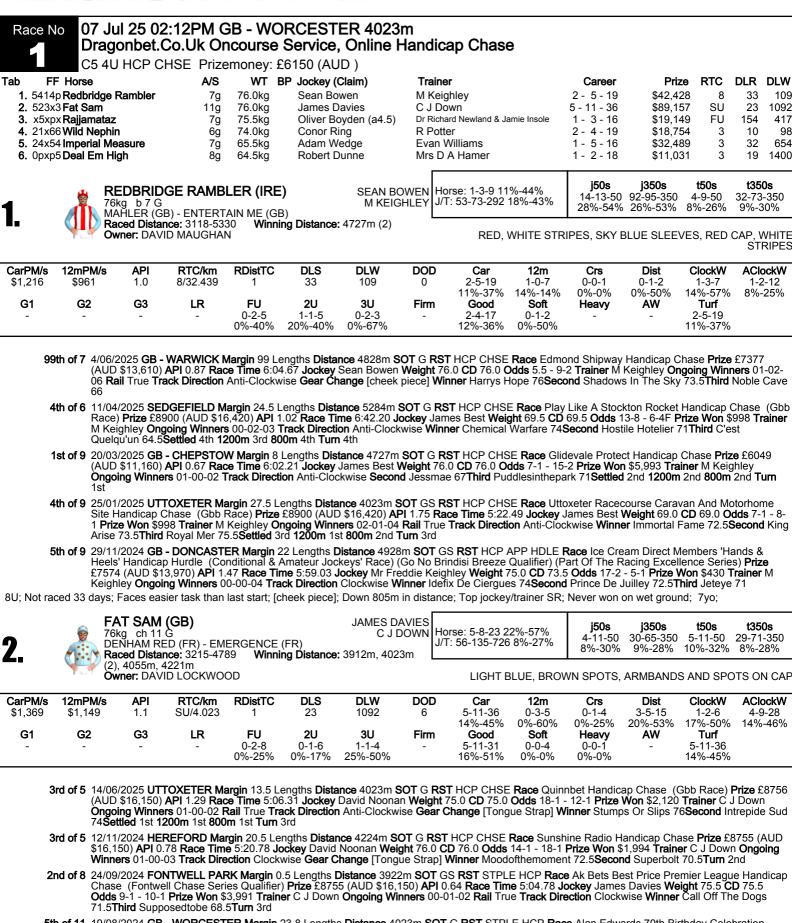

# **RACING**<sup>®</sup>SPORTS<sup>®</sup>

## Feature Form

- 5th of 11 19/08/2024 GB WORCESTER Margin 23.8 Lengths Distance 4023m SOT G RST STPLE HCP Race Alan Edwards 70th Birthday Celebration Handicap Chase Prize £8755 (AUD \$16,150) API 2.56 Race Time 4:56.20 Jockey David Noonan Weight 75.0 CD 75.0 Odds 10-1 - 16-1 Prize Won \$498 Trainer C J Down Ongoing Winners 01-01-04 Rail True Track Direction Anti-Clockwise Winner Blazing Court 69.5Second Police Academy 71Third Crypto Currency 75.5Turn 4th
- 4th of 16 28/07/2024 UTTOXETER Margin 3.5 Lengths Distance 4023m SOT G RST STPLE HCP Race Conferences Here At Uttoxeter Racecourse Handicap Chase Prize £8755 (AUD \$16,150) API 0 Race Time 4:55.23 Jockey David Noonan Weight 70.0 CD 70.0 Odds 21 - 20-1 Prize Won \$1,994 Trainer C J Down Ongoing Winners 00-03-07 Track Direction Anti-Clockwise Winner Get Up Mush 74Second Flic Ou Voyou 72.5Third Crypto Currency 70Turn 5th

Been thereabouts recently; Faces easier task than last start; [Tongue Strap]; Won over this distance; Poor jockey/trainer SR; Hasn't registered a win for over 2 years; Prefers Firm Footing; 11yo;

| 3.               | 7<br>F                  | 75.5kg ch 7<br>RAJJ (IRE) -         | G<br>MISS MULD<br>1 <b>CE:</b> 3263-463 | OON (IRE)                                | DR RIG                            | OLIVER BC<br>CHARD NEW<br>& JAMIE IN | /LAND            | Horse: First Rid<br>I/T: 1-3-11 9%-                                      | 36%                                       | <b>j50s</b><br>5-9-50<br>10%-28% |                                      | 14%-38%                                    | <b>t350s</b><br>50-86-350<br>14%-39% |
|------------------|-------------------------|-------------------------------------|-----------------------------------------|------------------------------------------|-----------------------------------|--------------------------------------|------------------|--------------------------------------------------------------------------|-------------------------------------------|----------------------------------|--------------------------------------|--------------------------------------------|--------------------------------------|
|                  |                         |                                     | TROT RACIN                              |                                          |                                   |                                      |                  | LIGHT                                                                    | BLUE, WHI                                 | LE EPAULE                        | TS, WHITE                            |                                            | LIGHT BLUE<br>ED,RED CAP             |
| CarPM/s<br>\$650 | <b>12mPM/s</b><br>\$783 | <b>API</b><br>0.8                   | RTC/km<br>FU/0                          | RDistTC<br>0                             | <b>DLS</b><br>154                 | <b>DLW</b><br>417                    | <b>DOD</b><br>FU | <b>Car</b><br>1-3-16                                                     | <b>12m</b><br>0-1-3                       | Crs                              | <b>Dist</b><br>0-1-6                 | ClockW<br>1-1-6                            | AClockW<br>0-2-10                    |
| G1<br>-          | G2                      | G3<br>-                             | LR<br>-                                 | <b>FU</b><br>0-1-6<br>0%-17%             | <b>2U</b><br>0-0-3<br>0%-0%       | <b>3U</b><br>0-0-2<br>0%-0%          | Firm<br>-        | 6%-25%<br><b>Good</b><br>1-3-10<br>10%-40%                               | 0%-33%<br><b>Soft</b><br>0-0-4<br>0%-0%   | Heavy<br>0-0-2<br>0%-0%          | 0%-17%<br>AW<br>-                    | 17%-34%<br><b>Turf</b><br>1-3-16<br>6%-25% | 0%-20%                               |
| 99               | Cha<br><b>Trai</b>      | ise (Gbb Ra<br>i <b>ner</b> Dr Rich | ace) <b>Prize</b> £8                    | 900 (AUD \$ <sup>-</sup><br>& Jamie Inse | 16,4Ž0) <b>API</b>                | 1.43 Race T                          | ime 5:23         | IS <b>RST</b> HCP Cl<br>.50 <b>Jockey</b> Cha<br>ail True <b>Track [</b> | arlie Hammo                               | nd Weight 7                      | 3.5 CD 73.5                          | <b>Odds</b> 10-1                           | l - 9-1                              |
| 5                | Han<br><b>Priz</b>      | idicap Chas<br><b>e Won</b> \$343   | e <b>Prize</b> £6150                    | ) (AUD \$11,<br>Richard Newl             | 350) <b>API</b> 0.0<br>and & Jami | 67 Race Time<br>e Insole Ong         | e 5:21.70        | ST HCP CHSE<br>Jockey Charlin<br>ners 00-01-04                           | e Hammond                                 | Weight 76.0                      | CD 76.0 O                            | dds 4.333 ·                                | - 100-30                             |
| 21               | Rea<br>8F <b>I</b>      | idy.Com Ha<br><b>Prize Won</b> \$   | ndicap Chase                            | e <b>Prize</b> £875<br>r Dr Richard      | 5 (AŬD \$16                       | 5.150) API 0 F                       | Race Tim         | GS <b>RST</b> STPLE<br>ne 4:59.97 <b>Jock</b><br><b>3 Winners</b> 00-0   | ev Charlie H                              | lammond W                        | eiaht 71.0 C                         | D 71.0 Od                                  | ds 2-1 - 13-                         |
| 21               | (AU                     | D \$10.820)                         | API 2.63 Rac                            | ce Time 5:27                             | 10 Jockev                         | Charlie Ham                          | mond We          | ST STPLE HC<br>eight 75.0 CD 7<br>Clockwise Winr                         | 5.0 Odds 2-                               | 1 - 13-8 Priz                    | e Won \$2.7                          | 56 Trainer                                 | Dr Richard                           |
| 1                | Nov<br><b>Priz</b>      | rices' Handid                       | cap Chase <b>Pr</b>                     | <b>ize</b> £7600 (A                      | AUD \$14,02                       | 0) <b>API</b> 0.71 <b>F</b>          | Race Tim         | GS <b>RST</b> HCP A<br>e 5:00.17 <b>Jock</b><br><b>/inners</b> 00-00-0   | <b>ey</b> Charlie H                       | ammond We                        | eight 74.5 C                         | D 74.5 Od                                  | <b>is</b> 11-2 - 5-1                 |
| Not raced        | 5 months; F             | Poor career                         | SR; [cheek p                            | iece]; Poor S                            | SR over this                      | distance; Ur                         | nraced at        | this course; No                                                          | ot won for ov                             | ver a year; P                    | refers Firm                          | Footing; 7                                 | yo;                                  |
| Л                | 7<br>V                  | '4kg b6G<br>VALK IN TH              | P <b>HIN (GB)</b><br>E PARK (IRE        | ) - TWINSE                               | T AND PEA                         | R PC<br>RLS (IRE)                    | DTTER J          | lorse: 0-2-5 0%<br>I/T: 2-10-47 4%                                       | 6-40%<br>-25%                             | <b>j50s</b><br>4-12-50<br>8%-32% |                                      | <b>t50s</b><br>6-16-50<br>12%-44%          | <b>t350s</b><br>32-62-350<br>9%-27%  |
|                  | - <b>() A</b> ) F       | Raced Distai                        | 1 <b>CE:</b> 1207-483<br>MARSH PLAS     | 28 Winnir                                | ng Distance                       | : 3419m, 482                         |                  | BLACK, GREY                                                              | CROSSED                                   |                                  |                                      |                                            | ARMBANDS,<br>TRIPED CAP              |
| CarPM/s<br>\$535 | <b>12mPM/s</b><br>\$782 | <b>API</b><br>0.8                   | <b>RTC/km</b><br>3/6.669                | RDistTC<br>0                             | <b>DLS</b><br>10                  | <b>DLW</b><br>98                     | <b>DOD</b><br>0  | <b>Car</b><br>2-4-19                                                     | <b>12m</b><br>2-2-13                      | Crs<br>-                         | <b>Dist</b><br>0-0-1                 | <b>ClockW</b><br>0-2-4                     | AClockW<br>1-0-8                     |
| G1<br>-          | G2                      | G3<br>-                             | LR<br>-                                 | <b>FU</b><br>1-1-5<br>20%-40%            | <b>2U</b><br>0-1-4<br>0%-25%      | <b>3U</b><br>0-1-2<br>0%-50%         | Firm<br>-        | 11%-32%<br><b>Good</b><br>2-3-10<br>20%-50%                              | 15%-30%<br><b>Soft</b><br>0-1-4<br>0%-25% | Heavy<br>0-0-2<br>0%-0%          | 0%-0%<br><b>AW</b><br>0-0-3<br>0%-0% | 0%-50%<br><b>Turf</b><br>2-4-16<br>12%-37% | 12%-12%                              |

- 6th of 7 27/06/2025 CARTMEL Margin 56.3 Lengths Distance 4255m SOT S RST HCP CHSE Race Warrior Down Novices' Handicap Chase (Gbb Race) Prize £9175 (AUD \$16,930) API 0.92 Race Time 5:45.75 Jockey Conor Ring Weight 71.5 CD 71.5 Odds 13 - 12-1 Trainer R Potter Ongoing Winners 00-00-00 Rail True Track Direction Anti-Clockwise Gear Change [Tongue Strap] Winner Cloughroe 76Second Am Still Here 64.5Third Wearelongterm 65.5Settled 4th 1200m 6th 800m 6th Turn 7th
- 6th of 7 14/06/2025 GB LEICESTER Margin 10.5 Lengths Distance 2414m SOT GF RST HCP Race Sophie Ellis-Bextor Playing @Leicesterraces 5th July Handicap Prize £6886 (AUD \$12,700) API 0.77 Race Time 2:31.11 Jockey Darragh Keenan Weight 59.0 CD 59.0 BP 8 Odds 9-2 - 15-2 Trainer R Potter Ongoing Winners 00-01-02 Rail True Track Direction Clockwise Gear Change [Tongue Strap] Winner Trojan Truth 62.5 (6) Second Douglas Dc 61 (9) Third Sea Master 59 (2) Settled 6th 1200m 6th 800m 5th Turn 6th
- 1st of 9 31/03/2025 GB NEWCASTLE Margin 0.1 Lengths Distance 3419m SOT G RST HCP HDLE Race Grand National At Fleet Street Newcastle Conditional Jockeys' Handicap Hurdle Prize £6049 (AUD \$11,160) API 0.58 Race Time 4:09.38 Jockey Freddie Mitchell Weight 72.0 CD 72.0 Odds 11-4 - 7-2 Prize Won \$5,993 Trainer R Potter Ongoing Winners 00-02-04 Track Direction Anti-Clockwise Gear Change [Tongue Strap] Second Willie Shake Hands 75Third Socks Off 73Settled 3rd 1200m 3rd 800m 4th Turn 3rd
- 2nd of 9 12/03/2025 HUNTINGDON Margin 3.3 Lengths Distance 3173m SOT G RST HCP HDLE Race Advertise Your Business At Huntingdon Racecourse Handicap Hurdle Prize £12000 (AUD \$22,140) API 0.66 Race Time 3:57.94 Jockey Conor Ring Weight 75.0 CD 75.0 Odds 4-1 - 9-1 Prize Won \$5,295 Trainer R Potter Ongoing Winners 01-02-07 Track Direction Clockwise Gear Change [Tongue Strap] Winner Tara Iti 71.5Third Ruler Legend 75Settled 2nd 1200m 2nd 800m 1st Turn 1st
- 10th of 12 24/02/2025 GB WOLVERHAMPTON AW Margin 28.3 Lengths Distance 1408m SOT N RST MDN Race Win 1M With Betmgm's Golden Goals Maiden Stakes (Gbb Race) Prize £7182 (AUD \$14,340) API 0.43 Race Time 1:27.17 Jockey Jordan Williams Weight 64.5 CD 62.0 BP 5 Odds 200-1 300-1 Trainer R Potter Ongoing Winners 00-05-08 Track Direction Anti-Clockwise Winner Miami Matrix 56.5 (9) Second Political Power 56.5 (1) Third Kamekist 56.5 (12) Settled 10th 1200m 10th 800m 12th Turn 10th

Running 3U; Faces easier task than last start; [Tongue Strap]; Down 232m in distance; Unraced at this course; Poor jockey/trainer SR; Prefers Firm Footing; ;

| 5.      | 65.<br>IMF<br>Rad | .5kg b70<br>PERIALM<br>Iced Distan | MEASUR<br>GONARCH (IF<br>Ice: 3184-40<br>E RACING 1 | RE) - BORO       | CRUISE (IR<br>n <b>g Distance</b> : | EVAN WIL<br>RE) | LIAMS | Horse: 1-4-7 14<br>J/T: 342-685-27<br>38% | !%-71%<br>'12 13%- | <b>j50s</b><br>5-12-50<br>10%-34% | <b>j350s</b><br>37-89-350<br>11%-36% | 18%-48%          | <b>t350s</b><br>45-92-350<br>13%-39%<br>ELLOW VEE |
|---------|-------------------|------------------------------------|-----------------------------------------------------|------------------|-------------------------------------|-----------------|-------|-------------------------------------------|--------------------|-----------------------------------|--------------------------------------|------------------|---------------------------------------------------|
| CarPM/s | 12mPM/s           | API                                | RTC/km                                              | RDistTC          | DLS                                 | DLW             | DOD   |                                           | 12m                | Crs                               | Dist                                 | ClockW           | AClockW                                           |
| \$1,102 | \$509             | 0.5                                | 3/6.436                                             | 0                | 32                                  | 654             | 0     | 1-5-16<br>6%-37%                          | 0-0-2<br>0%-0%     | -                                 | 0-0-2<br>0%-0%                       | 0-2-4<br>0%-50%  | 1-3-12<br>8%-33%                                  |
| G1      | G2                | G3                                 | LR                                                  | FU               | 2U                                  | 3U              | Firm  | n Good                                    | Soft               | Heavy                             | AW                                   | Turf             |                                                   |
| -       | -                 | -                                  | -                                                   | 1-0-3<br>33%-33% | 0-1-3<br>0%-33%                     | 0-1-2<br>0%-50% | -     | 0-2-9<br>0%-22%                           | 0-3-5<br>0%-60%    | 1-0-2<br>50%-50%                  | -                                    | 1-5-16<br>6%-37% |                                                   |

**4th of 4** 5/06/2025 **GB - FFOS LAS Margin** 29.5 Lengths **Distance** 3218m **SOT** GS **RST** HCP CHSE **Race** Celtic Auto Group Handicap Chase **Prize** £5863 (AUD \$12,290) **API** 0.83 **Race Time** 4:04.60 **Jockey** Conor Ring **Weight** 70.0 **CD** 70.0 **Odds** 4-1 - 6-1 **Prize Won** \$1,378 **Trainer** Evan Williams **Ongoing Winners** 01-01-04 **Rail** True **Track Direction** Anti-Clockwise **Winner** Yorgunnabeplucky 69.5**Second** Pittsburg 70.5**Third** Jaipaletemps 75.5**Settled** 4th **1200m** 4th **800m** 4th **Turn** 4th

- 5th of 7 6/05/2025 GB FFOS LAS Margin 30 Lengths Distance 3218m SOT G RST HCP CHSE Race Dragonbet.Co.Uk Home Of The Dragonboost Handicap Chase (Gbb Race) Prize £8755 (AUD \$16,150) API 1.15 Race Time 4:06.65 Jockey Adam Wedge Weight 66.0 CD 66.0 Odds 9-1 - 13-2 Prize Won \$498 Trainer Evan Williams Ongoing Winners 00-02-03 Track Direction Anti-Clockwise Winner Lively Citizen 74Second Lermoos Legend 73Third Isocrate 75Settled 4th 1200m 4th 800m 5th Turn 5th
- 4th of 9 29/02/2024 TAUNTON Margin 16.3 Lengths Distance 3822m SOT S RST NHDLE HCP Race West Buckland Primary Racing To School Novices' Limited Handicap Hurdle (Div I) Prize £9837 (AUD \$18,150) API 18.48 Race Time 5:10.30 Jockey Miss Isabel Williams Weight 74.0 CD 72.5 Odds 3-1 - 100-30F Prize Won \$2,242 Trainer Evan Williams Ongoing Winners 00-00-03 Rail True Track Direction Clockwise Winner Activist 76Second Whynotnowroy 68.5Third Come On Paddy Mac 62.5
- 2nd of 12 20/02/2024 TAUNTON Margin 4 Lengths Distance 3822m SOT S RST NHDLE HCP Race Blundells Preparatory Racing To School Novices' Handicap Hurdle Prize £9000 (AUD \$16,610) API 0 Race Time 5:01.20 Jockey Miss Isabel Williams Weight 71.5 CD 70.0 Odds 4 - 3-1F Prize Won \$4,101 Trainer Evan Williams Ongoing Winners 00-01-07 Track Direction Clockwise Winner Chankaya 72.5Third Diamand De Vindecy 73
  - 6th of 8 26/12/2023 SEDGEFIELD Margin 51.8 Lengths Distance 4023m SOT GS RST HDLE HCP Race Join The Vickers.Bet Free Bet Club Handicap Hurdle Prize £6344 (AUD \$11,700) API 1.88 Race Time 4:55.51 Jockey Miss Isabel Williams Weight 74.0 CD 72.5 Odds 2-1 - 5-2F Trainer Evan Williams Ongoing Winners 02-01-06 Track Direction Anti-Clockwise Winner Halpha Soleil 75Second Coup De Gold 68Third I'm Too Tired 70

Running 3U; Not raced 32 days; Poor career SR; Faces easier task than last start; Up 805m in distance; Unraced at this course; Winning rider back on; Not won for over a year; Prefers soft footing; 7yo;

| 6. DEAL EM HIGH (GB)<br>64.5kg ch 8 G<br>MOUNTAIN HIGH (IRE) - DIRTY DEAL (GB)<br>Reced Distance: 3218-4275 Winning Distance: 3371m | -20% 5-13-50 23-87-350 | t50st350s4-9-5032-63-3508%-26%9%-27% |
|-------------------------------------------------------------------------------------------------------------------------------------|------------------------|--------------------------------------|
|-------------------------------------------------------------------------------------------------------------------------------------|------------------------|--------------------------------------|

**Raced Distance:** 3218-4275 Winning Distance: Owner: IAN RICHARD GOATSON

GREY, RED CROSSED SASHES, RED CAP

| CarPM/s | 12mPM/s | API | RTC/km  | RDistTC | DLS    | DLW   | DOD  | Car    | 12m    | Crs   | Dist  | ClockW | AClockW |
|---------|---------|-----|---------|---------|--------|-------|------|--------|--------|-------|-------|--------|---------|
| \$330   | \$193   | 0.2 | 3/7.141 | 0       | 19     | 1400  | 0    | 1-2-18 | 0-1-6  | 0-0-3 | 0-0-1 | 0-0-2  | 1-2-16  |
|         |         |     |         |         |        |       |      | 6%-17% | 0%-17% | 0%-0% | 0%-0% | 0%-0%  | 6%-18%  |
| G1      | G2      | G3  | LR      | FU      | 2U     | 3U    | Firm | Good   | Soft   | Heavy | AW    | Turf   |         |
| -       | -       | -   | -       | 1-0-9   | 0-2-5  | 0-0-3 | -    | 1-2-15 | 0-0-2  | 0-0-1 | -     | 1-2-18 |         |
|         |         |     |         | 11%-11% | 0%-40% | 0%-0% |      | 7%-20% | 0%-0%  | 0%-0% |       | 6%-17% |         |

5th of 7 18/06/2025 GB - WORCESTER Margin 22.8 Lengths Distance 3319m SOT G RST HCP CHSE Race Step Into Luxury With Purple Granite Handicap Chase Prize £6049 (AUD \$11,160) API 0.67 Race Time 3:58.01 Jockey Robert Dunne Weight 64.5 CD 64.5 Odds 8-1 - 17-2 Prize Won \$343 Trainer Mrs D A Hamer Ongoing Winners 00-00-04 Rail True Track Direction Anti-Clockwise Gear Change [cheek piece] Winner Rocks Up Late 73Second Jaipaletemps 75.5Third Solid Fuel 67Settled 5th 1200m 5th 800m 6th Turn 5th

- 99th of 11 23/04/2025 TAUNTON Margin 99 Lengths Distance 3822m SOT GF RST HCP HDLE Race Charles Clark Memorial Novices' Limited Handicap Hurdle Prize £8854 (AUD \$16,340) API 0.56 Race Time 4:43.10 Jockey Robert Dunne Weight 66.0 CD 66.0 Odds 22-1 - 16-1 Trainer Mrs D A Hamer Ongoing Winners 00-00-04 Track Direction Clockwise Winner Pink Eyed Pancho 64.5Second Stage Show 66.5Third Bruce Gobbler 67
- 99th of 16 3/12/2024 GB SOUTHWELL Margin 99 Lengths Distance 4123m SOT GS RST HCP HDLE Race Sky Sports Racing Sky 415 Handicap Hurdle Prize £6049 (AUD \$11,160) API 0.61 Race Time 5:40.70 Jockey Liam Harrison Weight 64.5 CD 64.5 Odds 33-1 - 28-1 Trainer Mrs D A Hamer Ongoing Winners 01-01-08 Track Direction Anti-Clockwise Gear Change [Tongue Strap check piece] Winner Miss Applejack 64.5Second Skiffle Man 71.5Third Moor End 73
- 11th of 18 10/10/2024 EXETER Margin 30.6 Lengths Distance 3365m SOT G RST HCP HDLE Race Blog.Rhino.Bet For Daily Racing Insight Handicap Hurdle Prize £7000 (AUD \$12,920) API 0.35 Race Time 3:57.12 Jockey James Best Weight 64.5 CD 64.5 Odds 20-1 - 16-1 Trainer Mrs D A Hamer Ongoing Winners 00-02-12 Rail True Track Direction Anti-Clockwise Gear Change [Tongue Strap check piece] Winner Star Of Affinity 70.5Second Penna Rossa 68Third Far Away West 66.5
- 3rd of 12 6/09/2024 BANGOR-ON-DEE Margin 7.3 Lengths Distance 3319m SOT G RST HDLE HCP Race Bangor-On-Dee Novices' Limited Handicap Hurdle (Div I) Prize £7869 (AUD \$14,520) API 0 Race Time 4:01.73 Jockey James Best Weight 66.0 CD 66.0 Odds 66-1 Prize Won \$1,793 Trainer Mrs D A Hamer Ongoing Winners 00-01-04 Track Direction Anti-Clockwise Gear Change [Tongue Strap check piece] Winner Got Grey 78.5Second Bellbird 74.5

Running 3U; Poor career SR; Faces easier task than last start; [cheek piece]; Up 704m in distance; Jockey low strike rate; Hasn't registered a win for over 3 years; Never won on wet ground; 8yo;

| Race N             |                                                                                    |                                                                                             |                                                                                                                                                          |                                                                                                                      |                                                                                                        | ER 4626r<br>andicap C                                                                                                               |                                                                       | (Gbb Ra                                                                                      | ce)                                                                                                             |                                                                                                 |                                                                                                  |                                                                       |                                                       |                             |
|--------------------|------------------------------------------------------------------------------------|---------------------------------------------------------------------------------------------|----------------------------------------------------------------------------------------------------------------------------------------------------------|----------------------------------------------------------------------------------------------------------------------|--------------------------------------------------------------------------------------------------------|-------------------------------------------------------------------------------------------------------------------------------------|-----------------------------------------------------------------------|----------------------------------------------------------------------------------------------|-----------------------------------------------------------------------------------------------------------------|-------------------------------------------------------------------------------------------------|--------------------------------------------------------------------------------------------------|-----------------------------------------------------------------------|-------------------------------------------------------|-----------------------------|
| 2                  | -                                                                                  |                                                                                             | HSE Prize                                                                                                                                                | -                                                                                                                    |                                                                                                        | -                                                                                                                                   |                                                                       | · ·                                                                                          | ,                                                                                                               |                                                                                                 |                                                                                                  |                                                                       |                                                       |                             |
| Tab F              | F Horse                                                                            |                                                                                             | A/S                                                                                                                                                      |                                                                                                                      | 3P Jockey (                                                                                            |                                                                                                                                     | Traine                                                                | er                                                                                           |                                                                                                                 | Career                                                                                          | Prize                                                                                            | RTC                                                                   | DLR                                                   | DLW                         |
|                    | 23 Jimmy The I                                                                     |                                                                                             | 12g                                                                                                                                                      | 75.0kg                                                                                                               |                                                                                                        | evens (a2.5)                                                                                                                        | H D D                                                                 |                                                                                              |                                                                                                                 | 4 - 11 - 29                                                                                     | \$87,53                                                                                          |                                                                       | 34                                                    | 990                         |
|                    | 7 Bagheera G                                                                       | inge                                                                                        | 7g                                                                                                                                                       | 75.0kg                                                                                                               |                                                                                                        | iston-Davies                                                                                                                        |                                                                       | Twiston-Davie                                                                                | es                                                                                                              | 3 - 8 - 20                                                                                      | \$59,64                                                                                          |                                                                       | 40                                                    | 641                         |
|                    | 23 Nickelforce                                                                     |                                                                                             | 6g<br>8g                                                                                                                                                 | 74.0kg<br>74.0kg                                                                                                     |                                                                                                        | ie Case (a3.0)<br>ee Jones (a3.0)                                                                                                   | B I Ca<br>Max C                                                       |                                                                                              |                                                                                                                 | 3 - 5 - 16<br>6 - 5 - 27                                                                        | \$44,25<br>\$35,49                                                                               |                                                                       | 37<br>24                                              | 256<br>274                  |
|                    | 31 River Of Joy                                                                    | ,                                                                                           | 8m                                                                                                                                                       | 72.5kg                                                                                                               | James E                                                                                                | ```                                                                                                                                 |                                                                       | / Bowen                                                                                      |                                                                                                                 | 4 - 1 - 9                                                                                       | \$35,17                                                                                          |                                                                       | 58                                                    | 58                          |
|                    | 52 No No Maes                                                                      |                                                                                             | 10g                                                                                                                                                      | 72.5kg                                                                                                               | Jonatha                                                                                                | n Burke                                                                                                                             | FMO                                                                   |                                                                                              |                                                                                                                 | 5 - 7 - 24                                                                                      | \$62,79                                                                                          |                                                                       | 27                                                    | 746                         |
|                    | 13 Golden Amb                                                                      |                                                                                             | 6g                                                                                                                                                       | 72.0kg                                                                                                               | Kielan V                                                                                               |                                                                                                                                     | B Pau                                                                 |                                                                                              |                                                                                                                 | 2 - 3 - 16                                                                                      | \$28,92                                                                                          |                                                                       | 32                                                    | 237                         |
|                    | 11 I'm A Starma                                                                    |                                                                                             | 12g                                                                                                                                                      | 71.5kg                                                                                                               | Sean Bo<br>Jack Tu                                                                                     |                                                                                                                                     | M G R                                                                 | imell<br>an Williams                                                                         |                                                                                                                 | 8 - 10 - 39<br>2 - 5 - 17                                                                       | \$93,85                                                                                          |                                                                       | 30<br>33                                              | 30<br>83                    |
| 9. 5013            | Bp Fever Drear                                                                     | n                                                                                           | 7g                                                                                                                                                       | 71.0kg                                                                                                               | Jack Tu                                                                                                | dor                                                                                                                                 | Christi                                                               | an williams                                                                                  |                                                                                                                 | 2-5-17                                                                                          | \$35,45                                                                                          | 3 10                                                                  | 33                                                    | 83                          |
| 1.                 | 75k<br>BLA<br>Rad                                                                  | kg b 12 G<br>ACK SAM<br><b>ced Distar</b>                                                   | BELLAMY (1<br>1ce: 2823-57                                                                                                                               | IRE) - THE I                                                                                                         |                                                                                                        | ALICE STEV<br>H D I<br>JNTEER (IRE)<br>2823m, 4011                                                                                  | DALY Ho                                                               | orse: 1-2-10 1<br>Г: 16-31-109                                                               |                                                                                                                 | <b>j50s</b><br>3-8-50<br>6%-22%                                                                 | <b>j350s</b><br>43-74-350<br>12%-33%                                                             |                                                                       | <b>t35</b><br>49-94<br>14%-                           | -350                        |
|                    | Ow                                                                                 |                                                                                             | SIMON CLA                                                                                                                                                |                                                                                                                      |                                                                                                        |                                                                                                                                     |                                                                       |                                                                                              |                                                                                                                 | ,                                                                                               | KE, COLLAR                                                                                       |                                                                       |                                                       |                             |
| CarPM/s<br>\$1,680 | <b>12mPM/s</b><br>\$1,106                                                          | <b>API</b><br>1.1                                                                           | <b>RTC/km</b><br>5/19.421                                                                                                                                | RDistTC<br>0                                                                                                         | <b>DLS</b><br>34                                                                                       | <b>DLW</b><br>990                                                                                                                   | <b>DOD</b><br>15.5                                                    | <b>Car</b><br>4-11-29<br>14%-52%                                                             | <b>12m</b><br>0-3-7<br>0%-43%                                                                                   | Crs<br>-                                                                                        | Dist<br>-                                                                                        | ClockW<br>1-4-10<br>10%-50%                                           | 3-7                                                   | ockW<br>7-19<br>5-53%       |
| G1<br>-            | G2<br>-                                                                            | G3<br>-                                                                                     | LR<br>-                                                                                                                                                  | <b>FU</b><br>2-3-10<br>20%-50%                                                                                       | <b>2U</b><br>2-2-9<br>22%-44%                                                                          | <b>3U</b><br>0-4-6<br>0%-67%                                                                                                        | Firm<br>-                                                             | <b>Good</b><br>3-9-21<br>14%-57%                                                             | <b>Soft</b><br>1-2-8<br>12%-37%                                                                                 | Heavy<br>-                                                                                      | AW                                                                                               | <b>Turf</b><br>4-11-29<br>14%-52%                                     |                                                       |                             |
| 2                  | Chase<br>Prize V<br>Abbey<br>nd of 6 23/04/<br>\$11,72<br>Winne<br>Sth of 7 3/03/2 | e (Gbb Ra<br>Won \$1,99<br>76Settled<br>2025 LUE<br>20) API 1.:<br>ers 00-01-(<br>2025 GB - | ace) <b>Prize</b> £8<br>94 <b>Trainer</b> H<br>d 1st <b>1200m</b><br><b>DLOW Margir</b><br>23 <b>Race Tim</b><br>01 <b>Track Dire</b><br><b>SOUTHWEL</b> | 900 (AUD \$<br>D Daly <b>Ong</b><br>1st <b>800m</b> 1s<br>n 4 Lengths<br>e 6:08.90 Jo<br>ection Clock<br>L Margin 23 | 16,420) API<br>oing Winner<br>st Turn 2nd<br>Distance 48<br>ockey Mr Ard<br>wise Winner<br>3.3 Lengths | stance 4883m<br>1.94 Race Tin<br>s 00-01-02 Ra<br>28m SOT GS<br>chie Jones We<br>r Jeffery's Cros<br>Distance 4928<br>Race Time 6:4 | ne 6:35.9<br>il True Tr<br>RST CH<br>ight 75.0<br>s 73Thin<br>m SOT G | 00 Jockey Sar<br>rack Direction<br>ISE Race Ree<br>CD 72.0 Odd<br>d Ashtown La<br>SS RST CHS | n Twiston-D<br>a Anti-Clockv<br>es Jones,16<br><b>Is</b> 16-1 - 11-<br>d 72 <b>Settled</b><br>E <b>Race</b> Wat | avies Weigh<br>wise Winner<br>19 Open Hur<br>1 Prize Won<br>4th <b>1200m</b> 5<br>tch Unbridlec | t 74.5 CD 74.<br>Do No Wrong<br>hters' Chase I<br>\$3,125 Train<br>5th 800m 3rd<br>I On Attherac | 5 Odds 1<br>73.5Sec<br>Prize £63<br>Ier H D D<br>Turn 4th<br>es.Com ( | 1-2 - 1<br>ond Be<br>53 (AU<br>aly <b>Ong</b><br>Open | 3-2<br>ective<br>D<br>going |